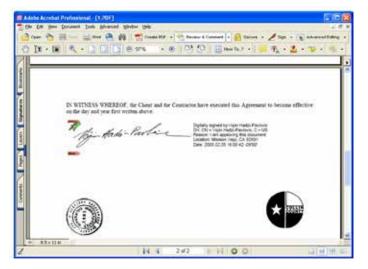

## Digital Signature

Any document that requires a signature, stamp or agency seal can be effortlessly authorized and verified with Questys Digital Signature.

#### Get Secure with a Digital Signature

A digital signature serves two purposes, it uniquely identifies the individual or entity that signed the document and it assures the integrity of the document that was signed. Dependent on your organization's needs, signature certificates may be issued internally or by a national certification authority, such as VeriSign.

With the Questys Digital Signature add-on module you can create a digital signature, stamp or seal that can be included on an organization's official documents. When it is applied to a document, it is applied with an encrypted code, providing security and compliance.